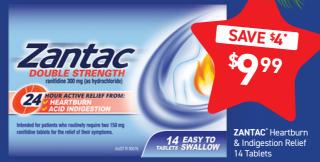

## **GET FAST SOOTHING** HEARTBURN RELIEF WITH GAVISCON

FOR

to take home or donate to Treasure boxes!

On Sale 4th - 25th December 2024. Scan QR for your nearest store. While stocks last!

Service. Price. Advice.