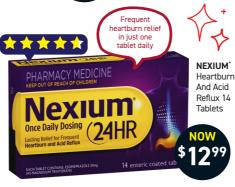

## **GET FAST SOOTHING** HEARTBURN RELIEF WITH GAVISCON

FOR

to take home or donate to Treasure boxes!

On Sale 4th - 25th December 2024. Scan QR for your nearest store. While stocks last!

Service. Price. Advice.