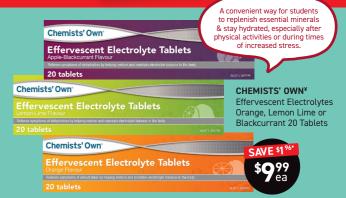

## BRANDS YOU TRU

Magnesium

Complete Forte

OFF

500mg 200 Tablets

30 Tablets

400 Capsules

to take home or donate to Treasure boxes!