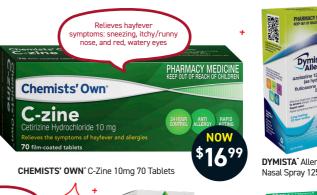

## **GET FAST SOOTHING** HEARTBURN RELIEF WITH GAVISCON

FOR

to take home or donate to Treasure boxes!

On Sale 4th - 25th December 2024. Scan QR for your nearest store. While stocks last!

Service. Price. Advice.