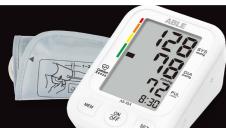

blood pressure checks available in-store!

Please ask our Pharmacy staff for assistance.

WHOOPING COUGH

vaccinations available in-store!

Relax, Calm & Sleep

Control 60 Tablets

Fish Oil 1500mg 400 Capsules

^Always read the label and follow the directions for use. If symptoms persist see your healthcare professional. Incorrect use could be harmful. ^\*Ask your Pharmacist about this product. ¥Vitamins and supplements may only be of assistance if dietary intake is inadequate. "Must spend \$35 or more in one transaction to receive an item for 1 cent. Excludes prescriptions purchases. One per person per day. NOTE: While stocks last. Images are for illustrative purposes only. On Sale 4/12/2024 \*Calvada \*Savings based on List RRP or Supplier RRP. No further discounts apply.