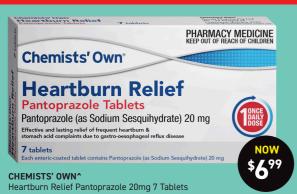

## **GET FAST SOOTHING** HEARTBURN RELIEF WITH GAVISCON

FOR

to take home or donate to Treasure boxes!

On Sale 4th - 25th December 2024. Scan QR for your nearest store. While stocks last!

Service. Price. Advice.