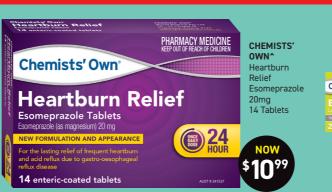

## **GET FAST SOOTHING** HEARTBURN RELIEF WITH GAVISCON

FOR

to take home or donate to Treasure boxes!

On Sale 4th - 25th December 2024. Scan QR for your nearest store. While stocks last!

Service. Price. Advice.